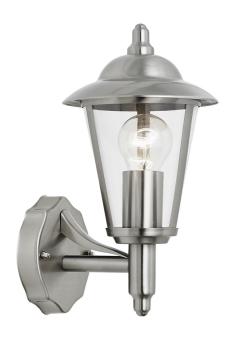

#### **DESCRIPTION**

Outdoor uplight wall lantern constructed from stainless steel and polycarbonate, and comes with a clear vandal resistant diffuser. Dimmable and suitable for use with LED lamps. Matching items available

### **APPEARANCE**

· Base: Polished Stainless Steel

• Shade: Clear PC