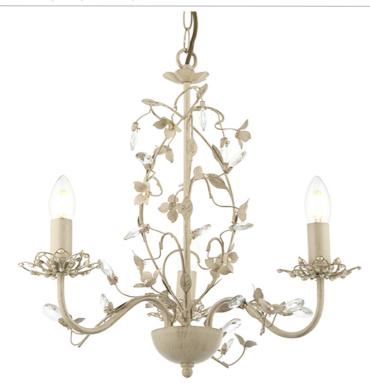

# Endon Lighting - Lullaby - LULLABY-3CR - Cream Gold Clear Pearl 3 Light Chandelier

### DESCRIPTION

A 3 light chandelier with intricate flower detail and glass drops, finished in gold and cream with beading detail. This fitting has an adjustable drop and can also convert to a flush fitting, is dimmable and suitable for use with LED lamps. Other items available in this range

# APPEARANCE

- Base: Cream & Brushed Gold Paint
- Detail: Clear & Pearl Acrylic