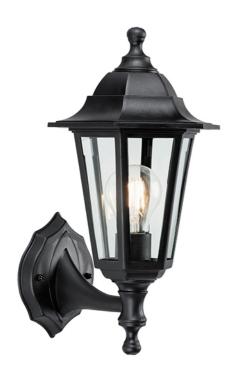

#### **DESCRIPTION**

This fitting is an IP44 rated, rust proof, polycarbonate outdoor wall light in black. Suitable for use with LED lamps and dimmable. This fitting can be converted to either an up or down light fixing. Matching items available and also comes in white.

## **APPEARANCE**

Base: Black PPShade: Clear Glass