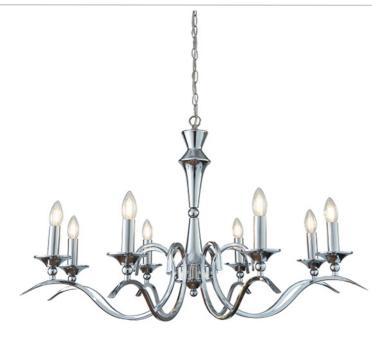

## Endon Lighting - Kora - KORA-8CH - Chrome 8 Light Chandelier

## DESCRIPTION

The Kora 8 light chandelier is finished in chrome effect, This fitting has an adjustable drop and can also convert to a flush fitting, is suitable for use with LED lamps and is dimmable. Also available in alternative finish and 5 light version

# APPEARANCE

Base: Polished Chrome Plate

#### DIMENSION

- Height: 645 1200mm
- Diameter: 885mm
- Weight: 3.98kg