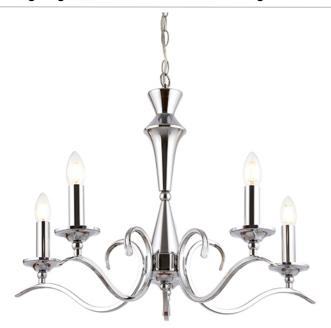

# Endon Lighting - Kora - KORA-5CH - Chrome 5 Light Chandelier

#### **DESCRIPTION**

The Kora 5 light chandelier is finished in chrome effect, this fitting has an adjustable drop and can also convert to a flush fitting, is suitable for use with LED lamps and is dimmable. Also available in alternative finish and 8 light version

#### **APPEARANCE**

· Base: Polished Chrome Plate

## **DIMENSION**

Height: 465 - 1085mmDiameter: 610mmWeight: 2.4kg