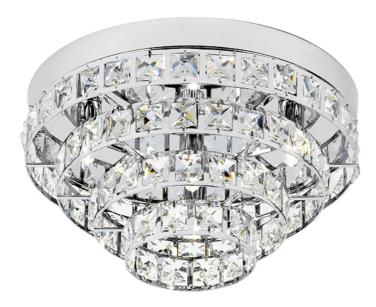

# Endon Lighting - Motown - MOTOWN-4CH - Chrome Clear Crystal Glass 4 Light Flush Ceiling Light

## DESCRIPTION

4 light semi flush ceiling fitting, finished in polished chrome with glass faceted beads. Dimmable, suitable for use with LED lamps and ideal for fitting to low ceilings

#### APPEARANCE

- Base: Polished Chrome Plate
- Shade: Clear Crystal Glass