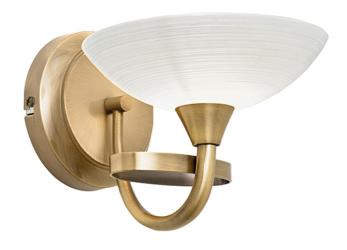

#### **DESCRIPTION**

The Cagney wall light is finished in antique brass effect with white painted glass shades with faint line detailing, suitable for use with LED lamps and dimmable; ceiling options and satin chrome finish also available

#### **APPEARANCE**

Base: Antique Brass PlateShade: White Glass