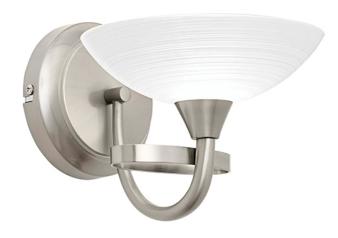

## Endon Lighting - Cagney - CAGNEY-1WBSC - Chrome White Glass Wall Light

#### **DESCRIPTION**

The Cagney wall light is finished in satin chrome effect with white painted glass shades with faint line detailing. suitable for use with LED lamps and dimmable; ceiling options and antique brass finish also available

### **APPEARANCE**

Base: Satin Chrome PlateShade: White Glass

### **DIMENSION**

Height: 190mmWidth: 205mmDepth: 260mmWeight: .7kg