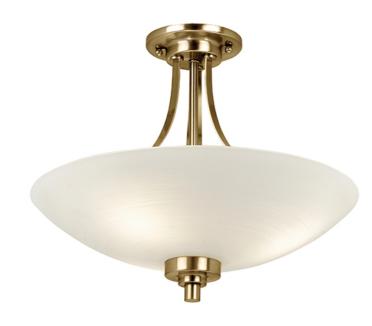

## **DESCRIPTION**

The Welles semi flush light has an antique brass finish complete with a white painted glass shade which has a faint line pattern. Other finishes and matching items are also available, all of which are suitable for use with LED lamps and are dimmable

### **APPEARANCE**

Base: Antique Brass PlateShade: White Glass