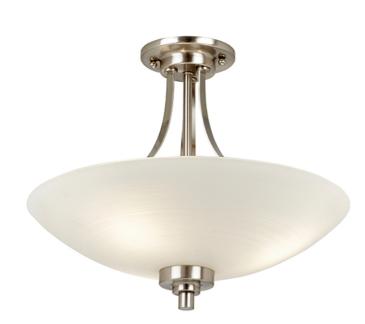

### DESCRIPTION

The Welles flush light has a satin chrome finish complete with a white painted glass shade which has a faint line pattern. Other finishes and matching items are also available, all of which are suitable for use with LED lamps and are dimmable

### APPEARANCE

- Base: Satin Chrome Plate
- Shade: White Glass