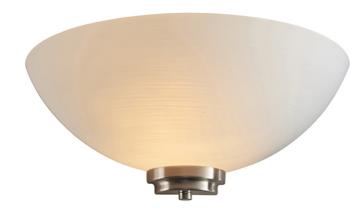

#### **DESCRIPTION**

The Welles wall light has a satin chrome finish complete with an white painted glass shade which has a faint line pattern. Other finishes and matching items are also available, all of which are suitable for use with LED lamps and are dimmable

# **APPEARANCE**

Base: Satin Chrome PlateShade: White Glass