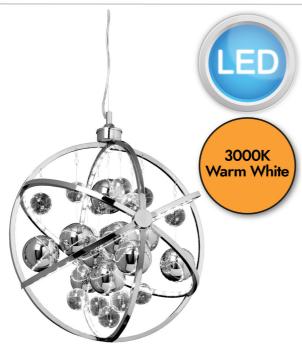

# DESCRIPTION

A striking LED pendant with a polished chrome finish with a mix of clear and chrome spheres suspended at various heights within the integrated LED outer rings, creating a stunning modern design.

#### LIGHT SOURCE

- Lamp included: Yes
- Lamp detail: 10.1W LED (included)
- Non-dimmable
- Kelvin: 3000K (Warm White)
- Lumens: 693Lm
- Switch: No