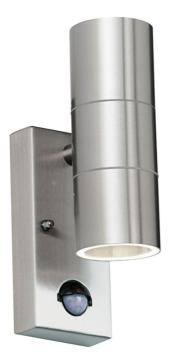

## **DESCRIPTION**

A modern stainless steel outdoor wall light for both upward and downward illumination. Features a built in PIR motion sensor for added security around the home.

#### **APPEARANCE**

· Base: Polished Stainless Steel

· Detail: Clear Glass

## **DIMENSION**

Height: 210mmWidth: 70mmDepth: 105mmWeight: .87kg

## **LIGHT SOURCE**

· Lamp included: No

• Lamp detail: 2 x 35W Max GU10 Halogen (required)

Non-dimmable

• Energy class: Not applicable

• Switch: No

#### **SPECIFICATION**

• Ingress protection: IP44

Sensor: PIR Motion Sensor

• Class: Class I - Single Insulated, Earthed

Voltage: 240V