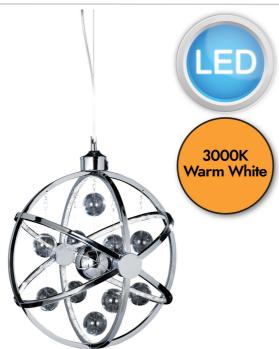

## **DESCRIPTION**

A striking LED pendant with a polished chrome finish with a mix of clear and chrome spheres suspended at various heights within the integrated LED outer rings, creating a stunning modern design.

## **LIGHT SOURCE**

· Lamp included: Yes

• Lamp detail: 7.2W LED (included)

Non-dimmable

• Kelvin: 3000K (Warm White)

Lumens: 495LmSwitch: No