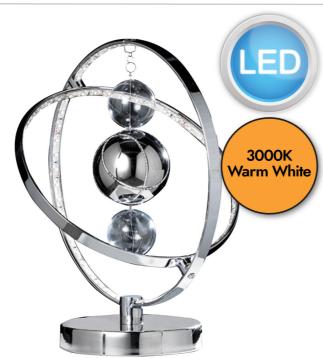

### **DESCRIPTION**

A striking LED table lamp with a polished chrome finish with a mix of clear and chrome spheres suspended at various heights within the integrated LED outer rings, creating a stunning modern design.

### **LIGHT SOURCE**

· Lamp included: Yes

• Lamp detail: 7.7W LED (included)

Non-dimmable

• Kelvin: 3000K (Warm White)

• Lumens: 528Lm

• Switch: In-line On/Off Switch