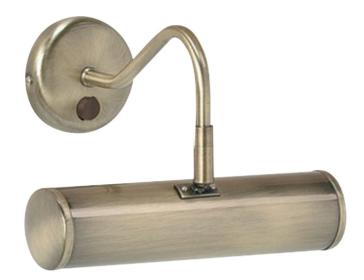

## **DESCRIPTION**

The Turner is a medium sized picture light finished in antique brass effect and is fitted with a rocker switch. Other sizes and finishes also available

#### **APPEARANCE**

· Base: Antique Brass Plate