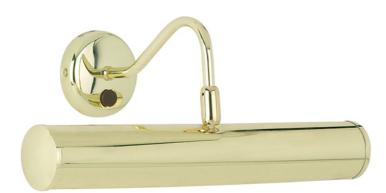

#### **DESCRIPTION**

The Turner is a large picture light finished in brass effect and is fitted with a rocker switch. Other sizes and finishes also available

#### **APPEARANCE**

· Base: Brass Patina

## **DIMENSION**

Height: 185mmWidth: 355mmDepth: 160mmWeight: .53kg