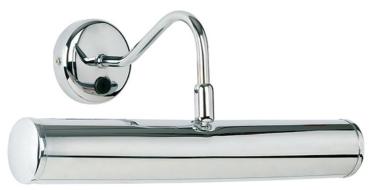

## Endon Lighting - PL350-E14-SWCH - Turner 2lt Wall - Chrome plate

#### DESCRIPTION

The Turner is a large picture light finished in chrome effect and is fitted with a rocker switch. Other sizes and finishes also available

#### APPEARANCE

Base: Polished Chrome Plate