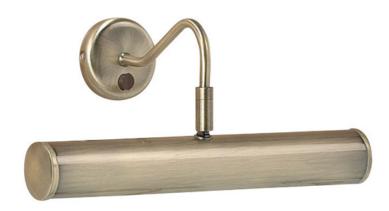

#### **DESCRIPTION**

The Turner is a large picture light finished in antique brass effect and is fitted with a rocker switch. Other sizes and finishes also available

#### **APPEARANCE**

· Base: Antique Brass Plate