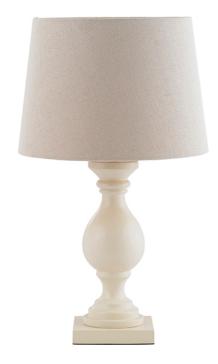

## **DESCRIPTION**

A wooden table lamp finished in an ivory paint and complimented by an ivory linen shade. Comes with an inline switch and suitable for use with LED lamps. Also in taupe

## **APPEARANCE**

Base: Ivory Painted WoodShade: Ivory Cotton

# **DIMENSION**

Height: 480mmDiameter: 280mmWeight: 1.19kg