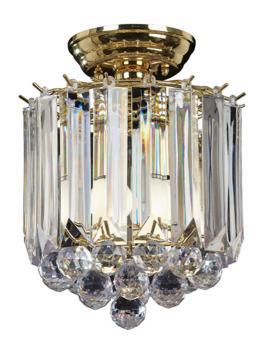

#### **DESCRIPTION**

The Fargo flush is finished in brass effect with clear acrylic detailing. This fitting is dimmable and suitable for use with LED lamps. Other fittings and finishes also available within the range

### **APPEARANCE**

Base: Polished Brass PlateShade: Clear Acrylic