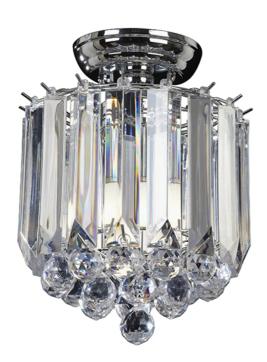

#### DESCRIPTION

The Fargo flush is finished in chrome effect with clear acrylic detailing. This fitting is dimmable and suitable for use with LED lamps. Other fittings and finishes also available within the range

# APPEARANCE

- Base: Polished Chrome Plate
- Shade: Clear Acrylic