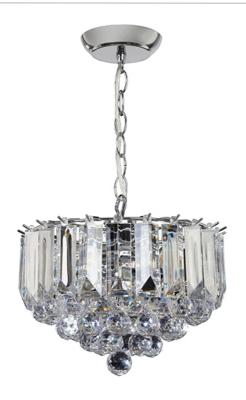

## **DESCRIPTION**

The Fargo pendant is finished in chrome effect with clear acrylic detailing. This fitting has a height adjustable drop, is dimmable and suitable for use with LED lamps. Other fittings and finishes also available within the range

## **APPEARANCE**

· Base: Polished Chrome Plate

· Shade: Clear Acrylic

# **DIMENSION**

Height: 335 - 1140mmDiameter: 305mmWeight: 2.55kg