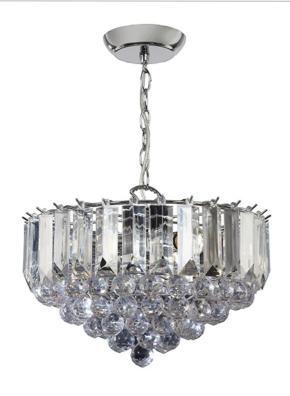

## **DESCRIPTION**

The Fargo pendant is finished in chrome effect with clear acrylic detailing. This fitting has a height adjustable drop, is dimmable and suitable for use with LED lamps. Other fittings and finishes also available within the range

## **APPEARANCE**

· Base: Polished Chrome Plate

· Shade: Clear Acrylic