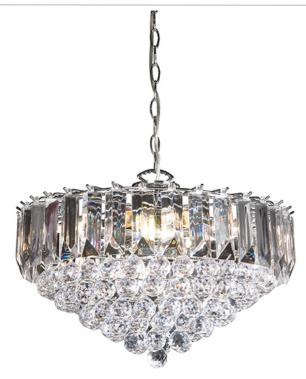

# DESCRIPTION

The Fargo pendant is finished in chrome effect with clear acrylic detailing. This fitting has a height adjustable drop, is dimmable and suitable for use with LED lamps. Other fittings and finishes also available within the range

# APPEARANCE

- · Base: Polished Chrome Plate
- · Shade: Clear Acrylic

### DIMENSION

- Height: 420 1140mm
- Diameter: 450mm
- · Weight: 5.1kg