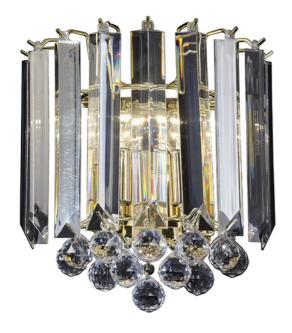

# Endon Lighting - Fargo - FARGO-WBBP - Brass Clear 2 Light Wall Washer Light

#### **DESCRIPTION**

The Fargo wall is finished in brass effect with clear acrylic detailing. This fitting is dimmable and suitable for use with LED lamps. Other fittings and finishes also available within the range

### **APPEARANCE**

Base: Polished Brass PlateShade: Clear Acrylic