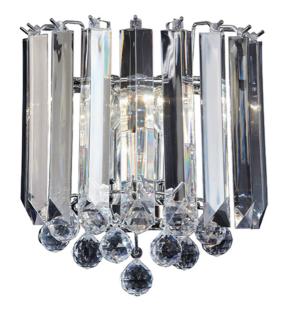

#### **DESCRIPTION**

The Fargo wall is finished in chrome effect with clear acrylic detailing. This fitting is dimmable and suitable for use with LED lamps. Other fittings and finishes also available within the range

### **APPEARANCE**

· Base: Polished Chrome Plate

· Shade: Clear Acrylic