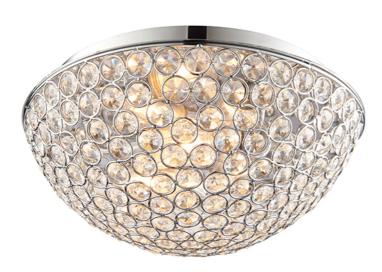

## DESCRIPTION

The Chryla flush light is IP rated making it ideal for use within the bathroom. This fitting is suitable for use with LED lamps, dimmable and finished in chrome effect plate with clear crystal detailing

### APPEARANCE

- Base: Polished Chrome Plate
- Shade: Clear Crystal Glass