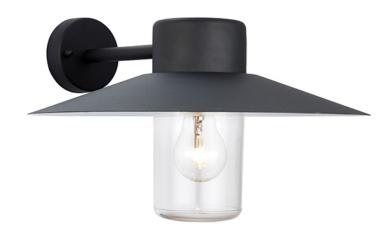

#### **DESCRIPTION**

A stylish exterior wall light finished in a textured black paint with a glass tubular shade. Its IP44 rating make it suitable for outdoor use. Can also be used with LED lamps and is dimmable

### **APPEARANCE**

Base: Textured Black PaintShade: Clear Glass

### **DIMENSION**

Height: 215mmWidth: 340mmDepth: 385mmWeight: 1.34kg