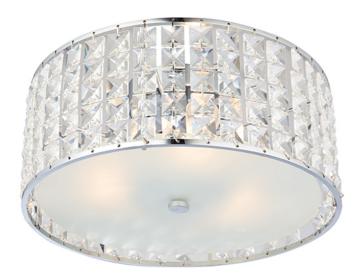

# Endon Lighting - Belfont - 61252 - Clear Crystal Glass Chrome 3 Light IP44 Bathroom Ceiling Flush Light

### **DESCRIPTION**

The Belfont flush ceiling light is finished in a chrome effect plate with crystal detailing. It is IP44 rated and therefore can be used in the bathroom. Dimmable and suitable for use with LED lamps

## APPEARANCE

Shade: Clear Crystal GlassDetail: Polished Chrome Plate