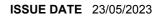

# DESCRIPTION

The Swayze is an elaborate flush, finished in chrome with a ring of LED lights diffused through clear faceted acrylic crystals.

### APPEARANCE

- Base: Polished Chrome Plate
- Shade: Clear Faceted Acrylic

#### LIGHT SOURCE

- · Lamp included: Yes
- Lamp detail: 16W LED (included)
- Non-dimmable
- Kelvin: 3000K (Warm White)
- Lumens: 1280Lm
- Switch: No