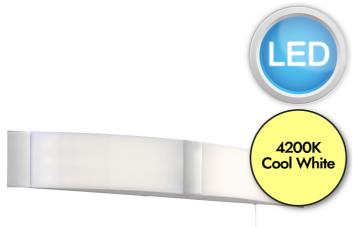

#### **DESCRIPTION**

Sleek, curved LED shaver light with an opal polycarbonate and chrome acrylic finish. IP44 rated means it is suitable for bathroom zone 2 or zone 1 with a 30MA RCD.

#### **APPEARANCE**

· Base: Opal PC

· Detail: Chrome Plate Acrylic

### **LIGHT SOURCE**

· Lamp included: Yes

· Lamp detail: 2 x 6W LED (included)

• Non-dimmable

• Kelvin: 4200K (Cool White)

• Lumens: 850Lm

• Lamp hours: 50,000Hrs

· Switch: Pull Cord On/Off Switch