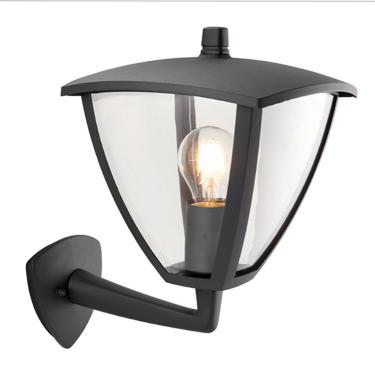

## Endon Lighting - 70695 - Seraph 1lt Wall - Textured grey paint & clear pc

#### **DESCRIPTION**

A modern twist on the traditional outdoor lantern. Finished in textured grey with clear polycarbonate windows. IP44 rated, dimmable and compatible with LED lamps

#### **APPEARANCE**

· Base: Textured Grey Paint

· Shade: Clear PC