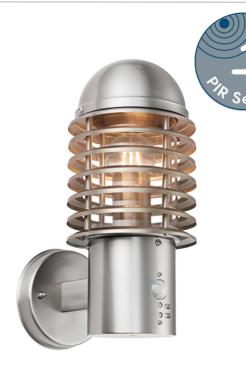

### **DESCRIPTION**

The Louvre PIR outdoor wall light is a robust fitting constructed from stainless steel and polycarbonate with an IP44 rating, making it suitable for front gardens and commercial properties. Matching products available.

### **APPEARANCE**

· Base: Brushed Stainless Steel

· Shade: Clear PC

## **SPECIFICATION**

• Ingress protection: IP44

• Sensor: Dusk til Dawn Photocell & PIR Motion Sensor

· Class: Class I - Single Insulated, Earthed

Voltage: 240V