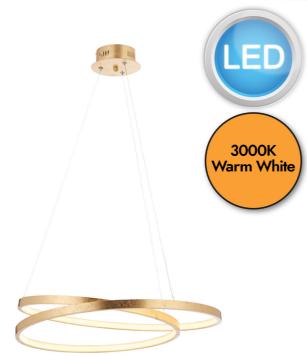

#### **DESCRIPTION**

Contemporary LED ceiling pendant with a striking continuous loop of LED lights. Perfect for modern interiors and finished in a luxurious gold leaf. Seemingly the pendant floats, suspended from subtle clear cables that are height adjustable. The impressive loop design is an amazing centrepiece to any interior, creating an striking light effect.

## **APPEARANCE**

Base: Gold LeafDetail: Frosted Acrylic

#### **DIMENSION**

Height: 480 - 1700mmDiameter: 550mmWeight: 1.36kg

## **LIGHT SOURCE**

· Lamp included: Yes

• Lamp detail: 33W LED (included)

Non-dimmable

• Kelvin: 3000K (Warm White)

Lumens: 1980LmLamp hours: 20,000Hrs

• Switch: No