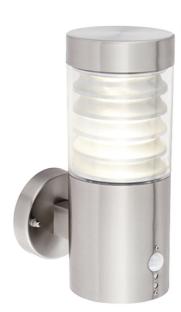

### **DESCRIPTION**

A PIR LED version of this stylish marine grade wall light from The Equinox range. The PIR sensor technology means it can be activated by movement, thereby aiding security and making it perfect for doorways and paths. Constructed from 316L stainless steel and polycarbonate, it is suitable for both domestic and light commercial applications in and around coastal locations.

# **APPEARANCE**

• Base: Brushed Stainless Steel

· Shade: Clear PC

### **DIMENSION**

Height: 295mmWidth: 115mmDepth: 185mmWeight: 1.48kg

### **LIGHT SOURCE**

· Lamp included: Yes

• Lamp detail: 10W LED (included)

• Non-dimmable

• Kelvin: 4000K (Cool White)

• Lumens: 1320Lm

• Lamp hours: 15,000Hrs

Switch: No

# **SPECIFICATION**

• Ingress protection: IP44

Sensor: Dusk til Dawn Photocell & PIR Motion Sensor

• Class: Class I - Single Insulated, Earthed

Voltage: 240V