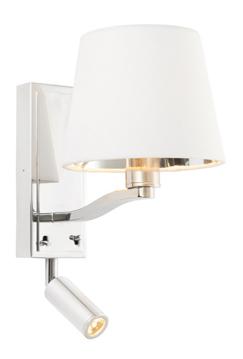

#### **DESCRIPTION**

The Harvey wall and reading light is finished in bright nickel plate complemented by a vintage white, faux silk shade, with a silver lined, vintage white, faux silk shade. Featuring an additional, adjustable LED reading light, for the perfect sophisticated boutique hotel look. Matching items also available.

#### **APPEARANCE**

Base: Bright Nickel PlateShade: Vintage White Cotton

### **LIGHT SOURCE**

· Lamp included: No

 Lamp detail: 40W Max E14 SES (required) & 3W LED Warm White (included)

Non-dimmable

Switch: Toggle On/Off Switch