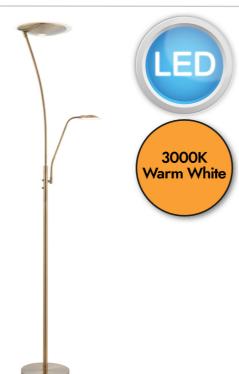

## Endon Lighting - Alassio - 73080 - LED Antique Brass Frosted Mother & Child Floor Lamp

### **DESCRIPTION**

An understated LED interior mother and child floor lamp, finished in antique brass with white frosted diffusers. Featuring an adjustable reading lamp to direct light as required, the main up-light and reading lamp can be lit independently or together.

#### **APPEARANCE**

• Base: Antique Brass Plate

Detail: Frosted PC

### **LIGHT SOURCE**

· Lamp included: Yes

 Lamp detail: 18W LED (included) & 6W LED Warm White (included)

• Non-dimmable

• Kelvin: 3000K (Warm White)

Lumens: 1440LmLamp hours: 20,000HrsSwitch: Toggle On/Off Switch