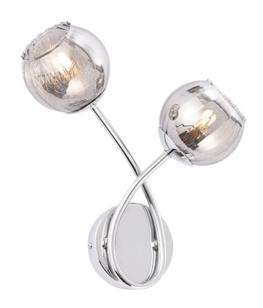

#### **DESCRIPTION**

The Aerith wall light is finished in a shiny chrome effect plate. The shades are made from a smokey mirror effect glass which houses wire mesh to create a stunning light effect. Dimmable and compatible with LED lamps. Matching items available.

### **APPEARANCE**

Base: Polished Chrome PlateShade: Smoked Mirrored Glass