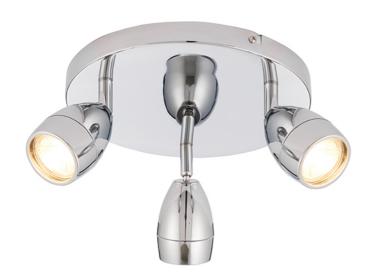

#### **DESCRIPTION**

A 3 light LED bathroom spotlight with smooth curved lines finished in a chrome effect plate. IP44 so suitable for use in the bathroom. Dimmable and matching single light available.

#### **APPEARANCE**

· Base: Polished Chrome Plate

· Detail: Clear Glass

## **DIMENSION**

Height: 130mmDiameter: 240mmWeight: .8kg