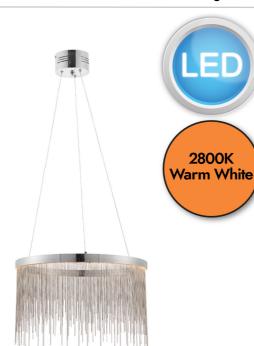

#### **DESCRIPTION**

Contemporary LED ceiling pendant with a ring of LED lights diffused by a waterfall of hundreds of delicate chains. Perfect for modern interiors and plated in a polished chrome finish. Seemingly the pendant floats, suspended from subtle clear cables that are height adjustable.

# LIGHT SOURCE

· Lamp included: Yes

· Lamp detail: 20W LED (included)

Non-dimmable

• Kelvin: 2800K (Warm White)

· Lumens: 2600Lm • Lamp hours: 50,000Hrs

Switch: No