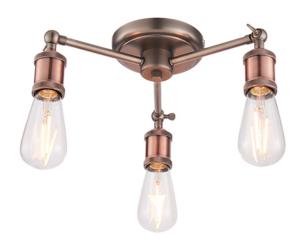

#### **DESCRIPTION**

An industrial styled compact ceiling light, finished in aged pewter and aged copper, making it bang up to date with ontrend 'resto' styling. Adjustable knuckles and knurled lamp holders complete the authentic look. Compact design makes it perfect for low ceilings, perfect when paired with filament LED lamps.

### **APPEARANCE**

• Base: Antique Pewter

• Detail: Dark Aged Copper Plate