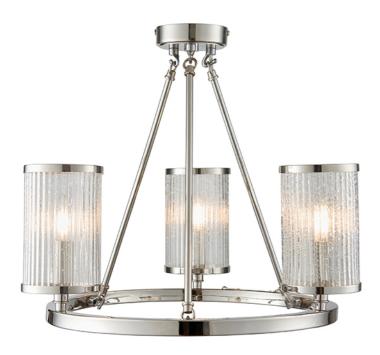

## Endon Lighting - 76261 - Easton 3lt Semi flush - Bright nickel plate & ribbed bubble glass

#### **DESCRIPTION**

A unique classic styled chandelier in bright nickel plated finish. Inspired by hurricane lamps, the clear ribbed glass shades with bubble details create a perfect diffused light when lit by filament LED lamps . Each shade rests subtly on the rectangular section hoop and is suspended by three fixed arms.

### **APPEARANCE**

Base: Bright Nickel PlateShade: Clear Bubbled Glass

#### **DIMENSION**

Height: 400mmDiameter: 480mmWeight: 3.2kg