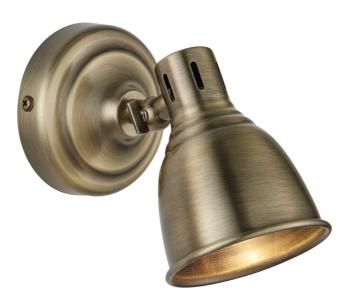

### DESCRIPTION

This timeless spotlight is both practical and stylish, and will look at home in a wide range of classic or vintage inspired interiors. Finished in authentic antique brass plate and fully adjustable, including an LED lamp for bright light output, perfect for areas in the home where tasks are performed.

## APPEARANCE

Base: Antique Brass Plate