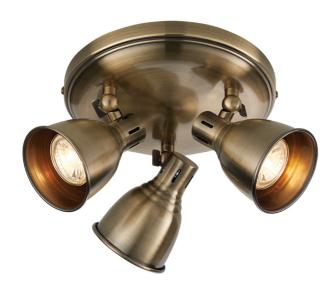

# firstchoice**lighting**®

Endon Lighting - 76279 - Westbury 3lt Spot - Antique brass plate

#### **DESCRIPTION**

This timeless spotlight is both practical and stylish, and will look at home in a wide range of classic or vintage inspired interiors. Finished in authentic antique brass plate and fully adjustable, including an LED lamp for bright light output, perfect for areas in the home where tasks are performed.

#### **APPEARANCE**

· Base: Antique Brass Plate

## **DIMENSION**

Height: 155mmDiameter: 280mmWeight: .82kg