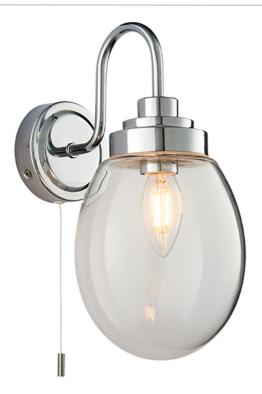

## DESCRIPTION

A timeless classic IP44 rated bathroom wall light. Finished in chrome with beautiful clear glass shade. With easy access pull switch, perfect for use with filament LED lamps.

#### APPEARANCE

- Base: Polished Chrome Plate
- Shade: Clear Glass

#### LIGHT SOURCE

- · Lamp included: No
- Lamp detail: 4W Max LED E14 SES (required)
- Non-dimmable
- Switch: Pull Cord On/Off Switch