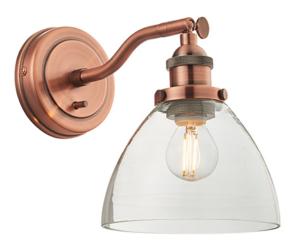

## Endon Lighting - 76334 - Hansen 1It Wall - Aged copper plate & clear glass

## DESCRIPTION

An authentic 'resto' style adjustable wall light, finished in aged copper plating with authentic knurled lamp holder details and clear glass shades. Featuring an adjustable knuckle and accessible on/off switch, pair this wall light with filament LED lamps for that perfect industrial style. The perfect addition for today's stylish homes to create that on trend bar, bistro look.

#### APPEARANCE

- Base: Aged Copper Paint
- Shade: Clear Glass

#### DIMENSION

- Height: 220mm
- Width: 140mm
- Depth: 275mm
- Weight: .68kg