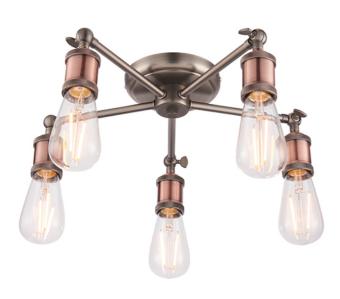

### **DESCRIPTION**

An industrial styled compact ceiling light, finished in aged pewter and aged copper, making it bang up to date with ontrend 'resto' styling. Adjustable knuckles and knurled lamp holders complete the authentic look. Compact design makes it perfect for low ceilings, perfect when paired with filament LED lamps.

# **APPEARANCE**

• Base: Antique Pewter

• Detail: Dark Aged Copper Plate