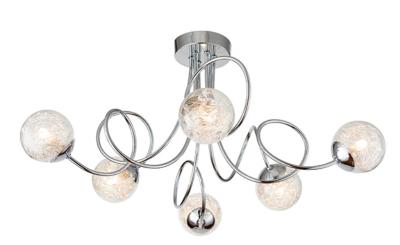

# Endon Lighting - 76349 - Auria 6lt Semi flush - Chrome plate with clear glass & chrome wire

# DESCRIPTION

A modern style ceiling light with flowing loop arms, finished in chrome, each clear glass shade is filled with thin wire and threaded with glass beads to create a striking light pattern.

## APPEARANCE

- Base: Polished Chrome Plate
- Shade: Clear Glass