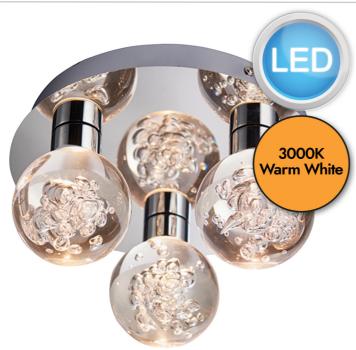

### **DESCRIPTION**

Make a statement in your contemporary bathroom with this modern ceiling light. Bright integrated LED output and finished in polished chrome plate with clear acrylic sphere shades, each containing bubble details, perfect for low ceilings. IP44 rated for safe bathroom use. Also suitable for use in other interior spaces if you so desire.

### **APPEARANCE**

Base: Polished Chrome PlateShade: Clear Acrylic With Bubbles

### **LIGHT SOURCE**

Lamp included: Yes

• Lamp detail: 3 x 3W LED (included)

Non-dimmable

• Kelvin: 3000K (Warm White)

Lumens: 270LmSwitch: No